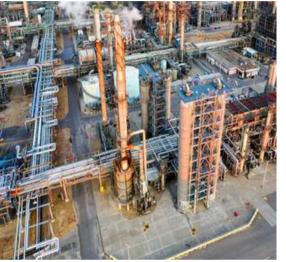

#### 2020 Broadband Infrastructure

Saudi Aramco

Customer: Saudi Aramco (Ongoing)
Scope: Broadband Connectivity Solu

Scope: Broadband Connectivity Solution (On-Shore & Offshore Expansion) for Data/Tel/Communications Infrastructure for 500+ Offshore and Onshore Facilities, Oil Rigs and operational platforms

Haradh/ Hawiyyah/ Tanajib / Safaniya