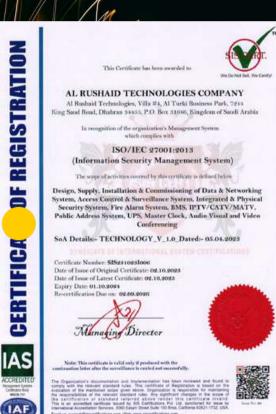

#### WHAT IS ART

Al-Rushaid Technologies (ART) is an ISO 9001, ISO 14001, ISO 27001 and ISO 45001 certified IT & Technology Powerhouse of the AlRushaid Group in Saudi Arabia. As a leading provider of Technology Solutions to customers in Saudi Arabia and across the region, ART provides a wide range of solutions including oil and gas technologies, advanced energy infrastructure, data centers, ERP applications, loT with Smart oil field solutions, terrestrial broadband and satellite communication networks. ART also provides specialized AI (Artificial Intelligence) and Blockchain technologies to optimize and digitize business operations under ARTNET.

## CERTIFICATIONS