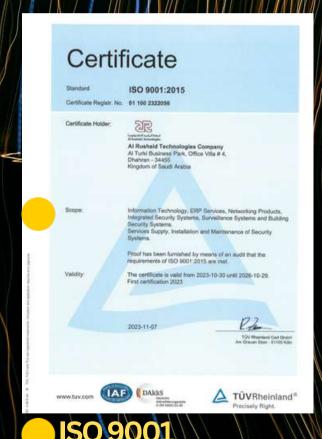

#### WHAT IS ART

Al-Rushaid Technologies (ART) is an ISO 9001, ISO 14001, ISO 27001 and ISO 45001 certified IT & Technology Powerhouse of the AlRushaid Group in Saudi Arabia. As a leading provider of Technology Solutions to customers in Saudi Arabia and across the region, ART provides a wide range of solutions including oil and gas technologies, advanced energy infrastructure, data centers, ERP applications, loT with Smart oil field solutions, terrestrial broadband and satellite communication networks. ART also provides specialized AI (Artificial Intelligence) and Blockchain technologies to optimize and digitize business operations under ARTNET.

## CERTIFICATIONS