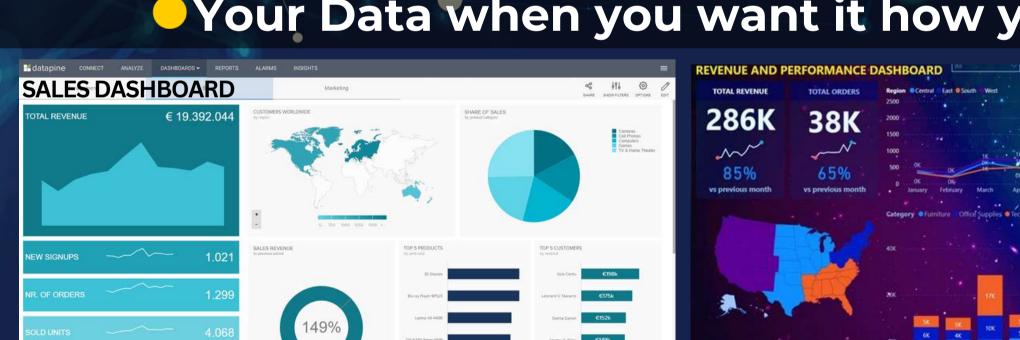

## Powered Business Intelligence

ART Powered Business Intelligence Apps can help you make the right decisions every time.

- Build a data-driven business with Executive Dashboards
   Make decisions based on real-time data
  - Your Data when you want it how you want it